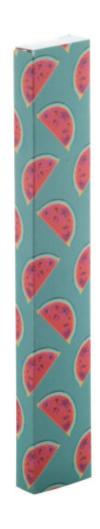

# **CREABOX PB-039 CUSTOM BOX**

### **Basic informations**

Material 1: Paper

Material 1 weight: 300 g/m2

Size: 13×33×198 mm

Box type: Reverse tuck end box

Color: White

## Specification

Custom made, full colour printed paperboard box. MOQ: 50 pcs. If the custom box is purchased without the matching product, it will be delivered flat-packed (requiring assembly). Available for the following item(s): AP721391.